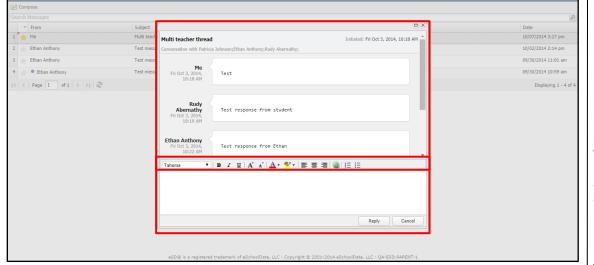

### Messages

The Messages function allows parents/guardians to communicate with staff members about a specific student. Parents/guardians can access the **Messages** inbox for a student in two ways: from the **My Students** list on the Portal homepage and from the icon toolbar when viewing the student's information.

On the Portal homepage, the Messages icon will display as an **Inbox icon**  $\boxtimes$ , when there are no new messages about that student, or as a **New Message icon**  $\boxtimes$ . Click the Messages icon to access the **Messages Inbox** for the specified student.