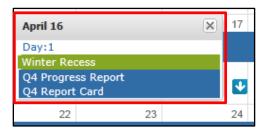

| Day:7         | Day:8                  | Day:9      | Day:0          |                |                   |                 |                |
|   |            |             |              | - 4      |               |                   |               |                        |            |                |                |                   |                 |                |

Tip:

The **Home** tab (as well as the **Home** icon in the icon bar at top right) will display your Portal Homepage with the list of your Students and the Announcements.

Hover your mouse over an icon to display a Tooltip with the icon's name. (*Example: My Account*)

Note: For more information about the Messages icon,

see Messages on page 9.

Click the **More Events icon V** to open the Events box.



Parents/guardians can change the amount of information displayed by checking/unchecking the **Event** boxes. The following screenshots will display **District Level Events** only, **School Level Events** only, and **Student Assignments** only.





Click on an Assignment to open the **Assignment Details** window. The Grade (if shown) will display as **Earned/Possible Points**. The description of the Assignment may contain a hyperlinked URL, if included by the teacher.



Note: For more information about a specific assignment, open the Gradebook tab.

Parents/guardians can view the calendar by **Day** or **Week**, in addition to the default **Month** view, as shown below.



# **Attendance Tab**

Click the **Attendance** tab to view the student's Attendance. Attendance will display based