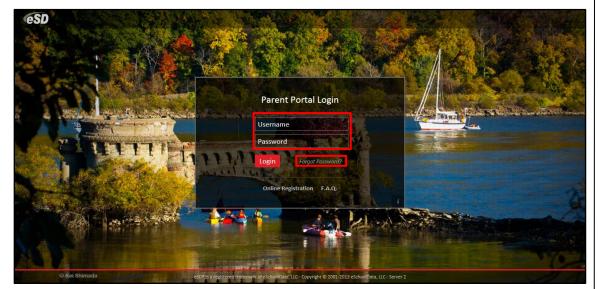

# Logging In

Once the district has approved the account request, the parent/guardian will receive an email with a link to verify the email address and activate the account. Once the email's link is clicked and the email address verified, click **Login** to login to the account using the Username and Password created at the time of registration.

If the district has auto-generated the portal account, the User ID and temporary Password provided by the district should be used to login for the first time.

Note:

To retrieve a forgotten Password, click the link where it says **"Forgot** Password?"