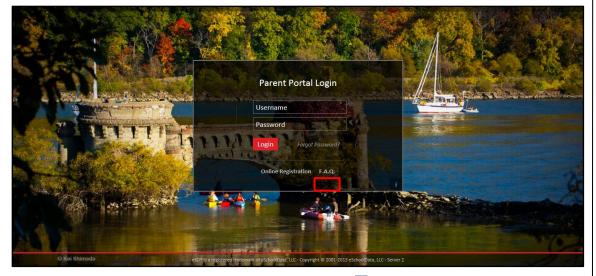

### **Getting Help**

Users can get help both before and after logging in to the eSD<sup>®</sup> Parent Portal. From the Login screen, click the link where it says **"F.A.Q."** to access the **Parent Portal F.A.Q.** 