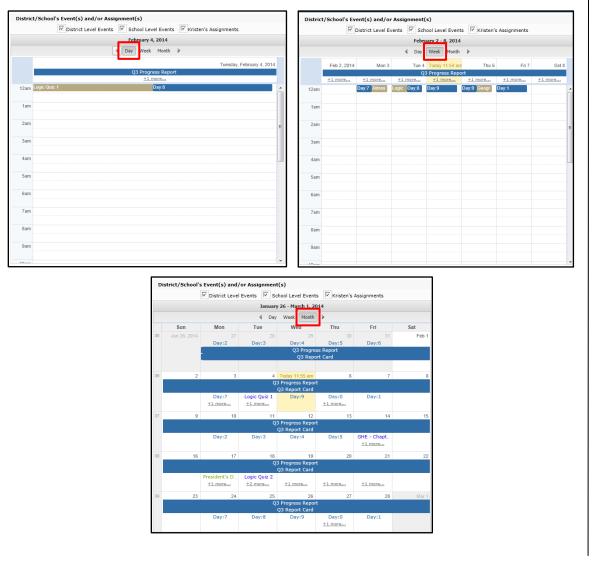

# Navigating the Portal

A successful login displays the **Portal Homepage**, which allows the portal account holder to see a list of their **Student(s)**, view District/School **Announcement(s)** and access any District/School **Document(s)**. On the left side of the screen, Parents/Guardians can view a log of their **Recent Activities**. On the top right side of the screen, the icon bar displays icons for **Home**, **My Account**, **Help** and **Logout**.

Click on a hyperlinked **Student ID Number** in the list of **My Students** to view that student's information pages (defaults to the student's **Profile Tab**). Click the **Inbox icon**  $\cong$  or the **New Message icon**  $\cong$  to access the **Messages Inbox** for the specified student.