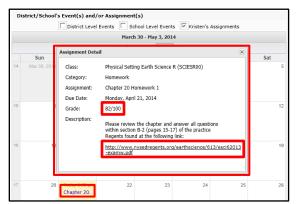

will display your Portal Homepage with the list of your Students and the Announcements.

Hover your mouse over an icon to display a Tooltip with the icon's name. (*Example: My Account*)

Note: For more information about the Messages icon,

see Messages on page 9.

Click the **More Events icon V** to open the Events box.



Parents/guardians can change the amount of information displayed by checking/unchecking the **Event** boxes. The following screenshots will display **District Level Events** only, **School Level Events** only, and **Student Assignments** only.





Click on an Assignment to open the **Assignment Details** window. The Grade (if shown) will display as **Earned/Possible Points**. The description of the Assignment may contain a hyperlinked URL, if included by the teacher.



Note: For more information about a specific assignment, open the Gradebook tab.

Parents/guardians can view the calendar by **Day** or **Week**, in addition to the default **Month** view, as shown below.



# **Attendance Tab**

Click the **Attendance** tab to view the student's Attendance. Attendance will display based on settings established by the district. Click the **Print icon** (a) to print the student's attendance, or the **Print Note icon** (b) to print an attendance note.



# Schedule Tab

Click on the **Schedule** tab to view the student's schedule. The **Partially Scheduled icon** (P) denotes the student has been pulled out of that class for a given day pattern. The pull out day pattern(s) will be missing. If a teacher has enabled the eSD webpage functionality, a link to the