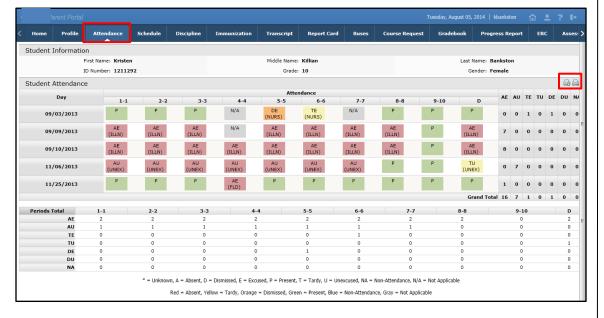

If selected by your district, the **Students** list displays the current **Lunch Balance** for each child (see above screenshot), and also will include the last date that the **Lunch Balance** was updated. Parents can click into each child's profile, and view the **Fees** tab to see more detailed information about that child's **Lunch Balance**.

#### Note:

Since **Lunch Balances** are incorporated into the **Fees** module, districts may opt to display Lunch Balances as negative values (i.e., as credits), to maintain an accurate Fees balance.