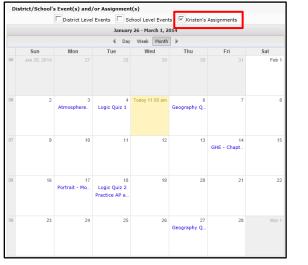

|                        |            |                |                |                   |                 |                |

Tip:

The **Home** tab (as well as the **Home** icon in the icon bar at top right) will display your Portal Homepage with the list of your Students and the Announcements.

Hover your mouse over an icon to display a Tooltip with the icon's name. (*Example: My Account*)

Note: For more information about the Messages icon,

see Messages on page 9.

Click the **More Events icon V** to open the Events box.



Parents/guardians can change the amount of information displayed by checking/unchecking the **Event** boxes. The following screenshots will display **District Level Events** only, **School Level Events** only, and **Student Assignments** only.





Click on an Assignment to open the **Assignment Details** window. The Grade (if shown) will display as **Earned/Possible Points**. The description of the Assignment may contain a hyperlinked URL, if included by the teacher.



Note: For more information about a specific assignment, open the Gradebook tab.

Parents/guardians can view the calendar by **Day** or **Week**, in addition to the default **Month** view, as shown below.



# **Attendance Tab**

Click the **Attendance** tab to view the student's Attendance. Attendance will display based on settings established by the district. Click the **Print icon** (a) to print the student's attendance, or the **Print Note icon** (b) to print an attendance note.



# Schedule Tab

Click on the **Schedule** tab to view the student's schedule. The