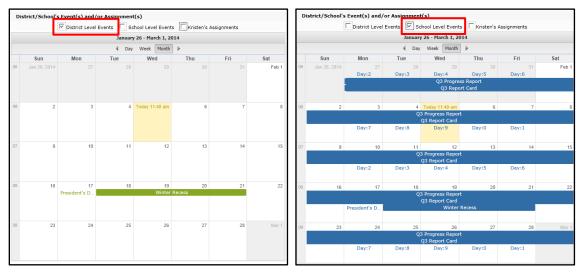

|               |                        |            |                |                |                   |                 |                |

Tip:

The **Home** tab (as well as the **Home** icon in the icon bar at top right) will display your Portal Homepage with the list of your Students and the Announcements.

Hover your mouse over an icon to display a Tooltip with the icon's name. (*Example: My Account*)

Note: For more information about the Messages icon,

see Messages on page 9.

Click the **More Events icon V** to open the Events box.



Parents/guardians can change the amount of information displayed by checking/unchecking the **Event** boxes. The following screenshots will display **District Level Events** only, **School Level Events** only, and **Student Assignments** only.





Click on an Assignment to open the **Assignment Details** window. The Grade (if shown) will display as **Earned/Possible Points**. The description of the Assignment may contain a hyperlinked URL, if included by the teacher.



Note: For more information about a specific assignment, open the Gradebook tab.

Parents/guardians can view the calendar by **Day** or **Week**, in addition to the default **Month** view, as shown below.



# **Attendance Tab**

Click the **Attendance** tab to view the student's Attendance. Attendance will display based on settings established by the district. Click the **Print icon** (a) to print the student's attendance, or the **Print Note icon** (b) to print an attendance note.



# Schedule Tab

Click on the **Schedule** tab to view the student's schedule. T